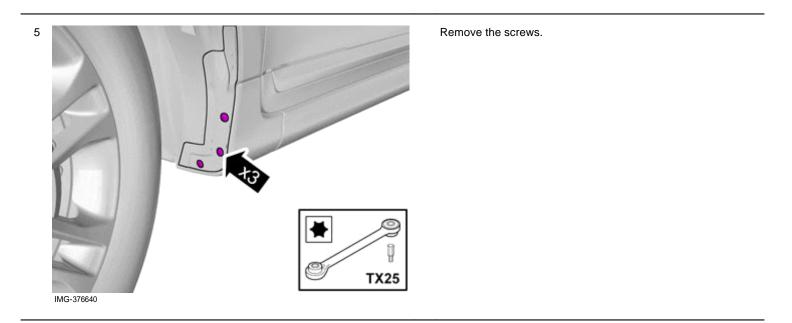

#### Accessory installation

Repeat all method steps for the other side.

Install component that comes with the accessory kit.