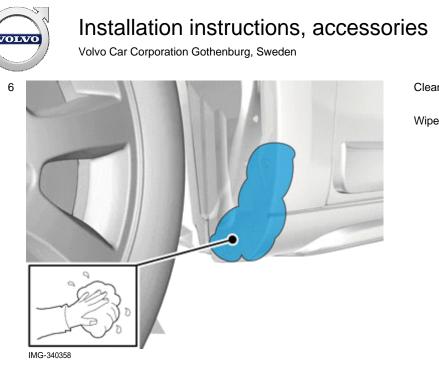

and special tools.                                                                                                                       |
|            | 6. Used as background color for vehicle components.                                                                                                                 |
| IMG-363036 |                                                                                                                                                                     |
|            | Preparation                                                                                                                                                         |



## Installation instructions, accessories

Volvo Car Corporation Gothenburg, Sweden



IMG-376647

#### Removal





Clean the surface.

Wipe dry.



#### Accessory installation

Repeat all method steps for the other side.

Install component that comes with the accessory kit.