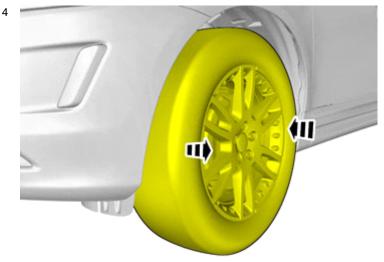

| 5. Used for standard tools and special tools.                                                                                                                       |
|            | 6. Used as background color for vehicle components.                                                                                                                 |
| IMG-363036 |                                                                                                                                                                     |
|            | Preparation                                                                                                                                                         |



## Installation instructions, accessories

Volvo Car Corporation Gothenburg, Sweden



IMG-376647

#### Removal





Clean the surface.

Wipe dry.



#### Accessory installation

Repeat all method steps for the other side.

Install component that comes with the accessory kit.