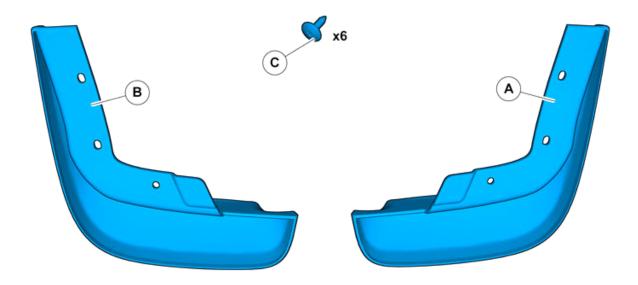

## Mudflaps, front

#### Accessory installation

Repeat all method steps for the other side.

Install component that comes with the accessory kit.