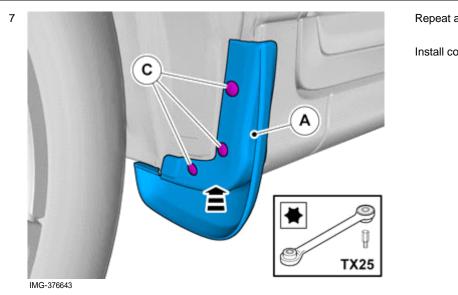

#### Accessory installation

Repeat all method steps for the other side.

Install component that comes with the accessory kit.